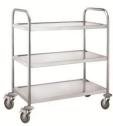

Round Tube
1 Serving
Trolley

RS1308

Dimension(mm): 845 ×525 ×H940 Round tube service trolley 3 tier The thickness of board: 0.8mm The thickness of tubes: 0.8mm Max. loading: 50kg/per shelf, 4TPR swivel castors, dia.100mm, 2 with brakes