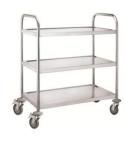

Round Tube
2 Serving
Trolley

RS2308

RS3308

Dimension(mm): 805×460×H900 Packing Size: 820\*490\*170mm N.W./G.W.:12.6/13.6KG Round tube service trolley 3 tier The thickness of board: 0.8mm The thickness of tubes: 0.8mm Max. loading: 50kg/per shelf, 4TPR swivel castors, dia.100mm, 2 with brakes