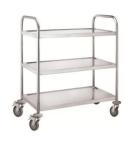

Round Tube
3 Serving
Trolley

Dimension(mm): 705×405×H810 Round tube service trolley 3 tier The thickness of board: 0.8mm The thickness of tubes: 0.8mm Max. loading: 50kg/per shelf, 4TPR swivel castors, dia.100mm, 2 with brakes